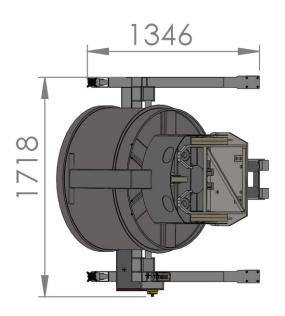

T 1002 S Table tilting lifter

### High performance and price-conscious



### lifting capacity of up to 1000 kg

Meyma table tilting lifters considerably improve the production flow in bakeries. The mixture production takes place fast, safely and effectively. Physically demanding labor is reduced to a minimum. Continuous production is achieved.

Meyma table tilting lifters are manufactured in our own plant located in the city of Cloppenburg and we guarantee tested safety based on our many years of experience in tilting lifter construction.

The reasonable value to money relation allows for quick amortization.



Meyma GmbH Alter Emsteker Weg 45 49661 Cloppenburg Deutschland

Tel +49 4471 91070 Fax +49 4471 910710 E-Mail info@meyma.de Web www.meyma.de

## T 1002 S Table tilting lifter







#### Your advantages:

- Good value and customer oriented through direct selling
- Low staff costs
- Increased employee satisfaction through the omission of physically demanding labor
- Customized solutions for every usage
- Suitable for all bowl carriages
- Noticeable improvement of production flow
- Easy handling
- Independently tested security
- HACCP suitable

To be able to offer you a tailor made solution, we are more than happy to provide you with detailed information regarding our tilting lifters.



Meyma GmbH Alter Emsteker Weg 45 49661 Cloppenburg Deutschland

Tel +49 4471 91070 Fax +49 4471 910710 E-Mail info@meyma.de Web www.meyma.de