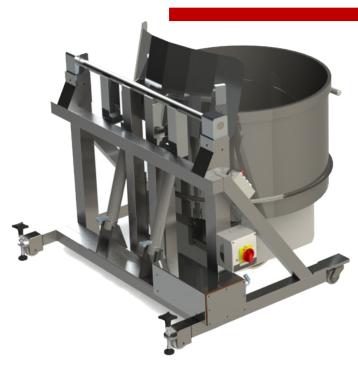

# T 1002 S Table tilting lifter

### lifting capacity of up to 1000 kg

Meyma table tilting lifters considerably improve the production flow in bakeries. The mixture production takes place fast, safely and effectively. Physically demanding labor is reduced to a minimum. Continuous production is achieved.

#### Your advantages:

- Good value and customer oriented through direct selling
- Low staff costs
- Increased employee satisfaction through the omission of physically demanding labor
- Customized solutions for every usage
- Suitable for all bowl carriages
- Noticeable improvement of production flow
- Easy handling
- Independently tested security
- HACCP suitable