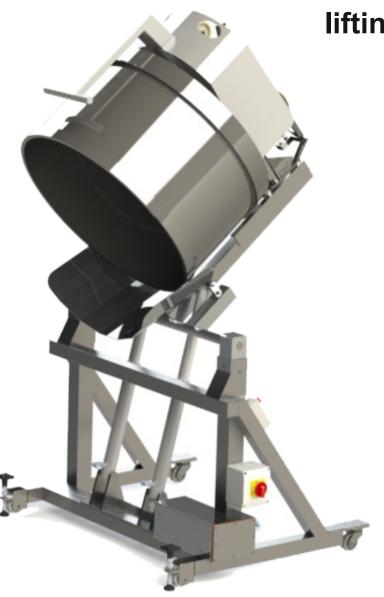

# T 1002 S Table tilting lifter

### lifting capacity of up to 1000 kg

Meyma table tilting lifters considerably improve the production flow in bakeries. The mixture production takes place fast, safely and effectively. Physically demanding labor is reduced to a minimum. Continuous production is achieved.