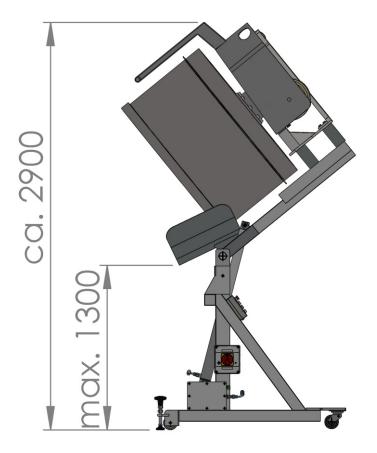

# T 1002 S Table tilting lifter

### High performance and price-conscious



### lifting capacity of up to 1000 kg

Meyma table tilting lifters considerably improve the production flow in bakeries. The mixture production takes place fast, safely and effectively. Physically demanding labor is reduced to a minimum. Continuous production is achieved.

Meyma table tilting lifters are manufactured in our own plant located in the city of Cloppenburg and we guarantee tested safety based on our many years of experience in tilting lifter construction.

The reasonable value to money relation allows for quick amortization.



Meyma GmbH Alter Emsteker Weg 45 49661 Cloppenburg Deutschland

Tel +49 4471 91070 Fax +49 4471 910710 E-Mail info@meyma.de Web www.meyma.de

## T 1002 S Table tilting lifter







#### Your advantages:

- Good value and customer oriented through direct selling
- Low staff costs
- Increased employee satisfaction through the omission of physically demanding labor
- Customized solutions for every usage
- Suitable for all bowl carriages
- Noticeable improvement of production flow
- Easy handling
- Independently tested security
- HACCP suitable

To be able to offer you a tailor made solution, we are more than happy to provide you with detailed information regarding our tilting lifters.



Meyma GmbH Alter Emsteker Weg 45 49661 Cloppenburg Deutschland

Tel +49 4471 91070 Fax +49 4471 910710 E-Mail info@meyma.de Web www.meyma.de