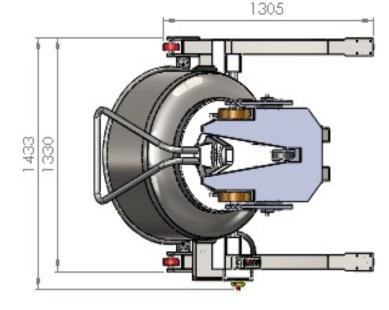

## T 600 S Table tilting lifter

### With a lifting capacity of up to 600 kg

Meyma table tilting lifters considerably improve the production flow in bakeries. The mixture production takes place fast, safely and effectively. Physically demanding labor is reduced to a minimum. Continuous production is achieved.

# **T600S**

Table tilting lifter