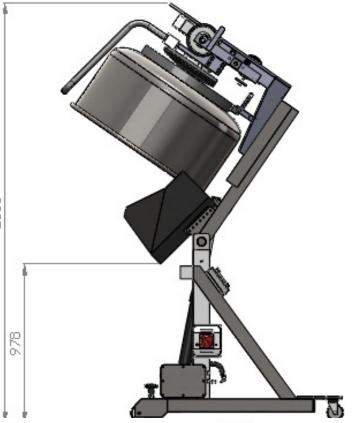

## T 600 S Table tilting lifter

### With a lifting capacity of up to 600 kg

Meyma table tilting lifters considerably improve the production flow in bakeries. The mixture production takes place fast, safely and effectively. Physically demanding labor is reduced to a minimum. Continuous production is achieved.

# **T600S**

Table tilting lifter