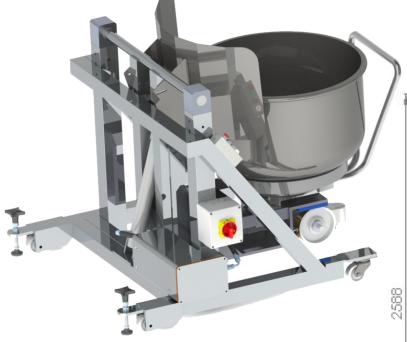

## T 600 S Table tilting lifter

### With a lifting capacity of up to 600 kg

Meyma table tilting lifters considerably improve the production flow in bakeries. The mixture production takes place fast, safely and effectively. Physically demanding labor is reduced to a minimum. Continuous production is achieved.

# **T600S**

Table tilting lifter