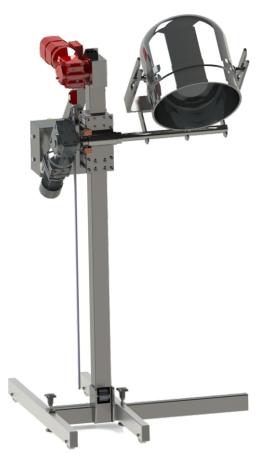

# PLK 83 S Mixing-Bowl Tilting lifter

### With a lifting capacity of up to 350kg

Meyma

Dough tub hoist - tilting lifters considerably improve the production flow in bakeries. The mixture production takes place fast, saftly and effectively. Physically demanding labor is reduced to a minimum. Continuous production is achieved.

## PLK 83 S Mixing-bowl tilting lifter