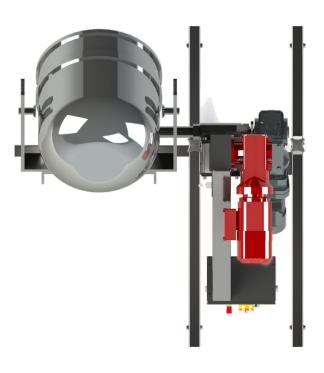

ting lifter

## High performance and price-conscious

### With a lifting capacity of up to 350kg

Meyma

Dough tub hoist - tilting lifters considerably improve the production flow in bakeries. The mixture production takes place fast, saftly and effectively. Physically demanding labor is reduced to a minimum. Continuous production is achieved.

Meyma tilting lifters are manufactured in our own plant located in the city of Cloppenburg and we guarantee tested safety based on our many years of experience in tilting lifter construction.

# The reasonable value to money relation allows for quick amortization.



Meyma GmbH Alter Emsteker Weg 45 49661 Cloppenburg Deutschland

Tel +49 4471 91070 Fax +49 4471 910710 E-Mail info@meyma.de Web www.meyma.de



## PLK 83 S Mixing-bowl tilting lifter





#### Your advantages:

- Good value and customer oriented through direct selling
- Low staff costs
- Increased employee satisfaction through the omission of physically demanding labor
- Customized solutions for every usage
- Suitable for all bowl carriages
- Noticeable improvement of production flow
- Easy handling
- Independently tested security
- HACCP suitable

To be able to offer you a tailor made solution, we are more than happy to provide you with detailed information regarding our tilting lifters.

Heben Kippen Teilen Zuführen Aufbereiten Bäckereimaschinen Made in Germany Meyma GmbH Alter Emsteker Weg 45 49661 Cloppenburg Deutschland

Tel +49 4471 91070 Fax +49 4471 910710 E-Mail info@meyma.de Web www.meyma.de