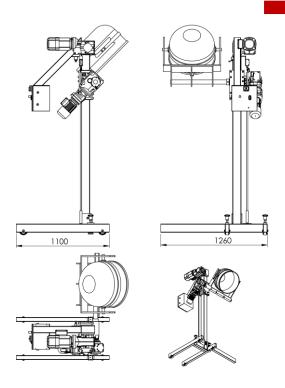

# PLK 83 S Mixing-Bowl Tilting lifter

### With a lifting capacity of up to 350kg

Meyma

Dough tub hoist - tilting lifters considerably improve the production flow in bakeries. The mixture production takes place fast, saftly and effectively. Physically demanding labor is reduced to a minimum. Continuous production is achieved.

## PLK 83 S Mixing-bowl tilting lifter