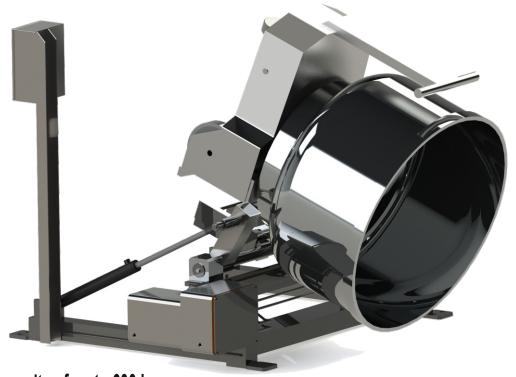

# K 600 S - K 1000 S Ground tilting

#### High performance and price-conscious

K 600 S: With a lifting capacity of up to 600 kg K 1000 S: With a lifting capacity of up to 1000 kg

Meyma ground tilting lifters considerably improve the production flow in bakeries. The mixture production takes place fast, saftly and effectively. Physically demanding labor is reduced to a minimum. Continuous production is achieved.

### **Ground tilting lifter**