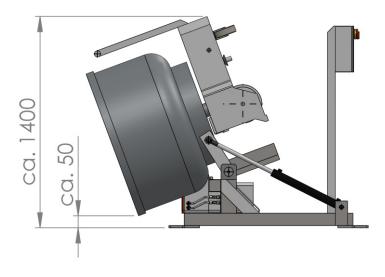

# K 600 S - K 1000 S Ground tilting

#### High performance and price-conscious

K 600 S: With a lifting capacity of up to 600 kg K 1000 S: With a lifting capacity of up to 1000 kg

Meyma ground tilting lifters considerably improve the production flow in bakeries. The mixture production takes place fast, saftly and effectively. Physically demanding labor is reduced to a minimum. Continuous production is achieved.

### **Ground tilting lifter**

#### Your advantages:

- Good value and customer oriented through direct selling
- Low staff costs
- Increased employee satisfaction through the omission of physically demanding labor
- Customized solutions for every usage
- Suitable for all bowl carriages
- Noticeable improvement of production flow
- Easy handling
- Independently tested security
- HCCCP suitable