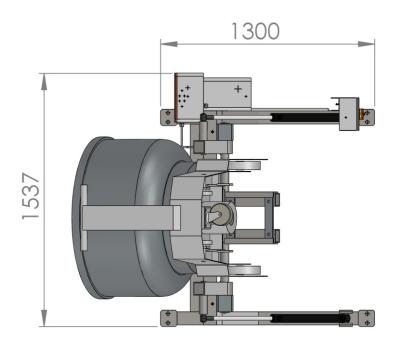

## K 600S - K 1000S

### **Ground tilting lifter**

#### Your advantages:

- Good value and customer oriented through direct selling
- Low staff costs
- Increased employee satisfaction through the omission of physically demanding labor
- Customized solutions for every usage
- Suitable for all bowl carriages
- Noticeable improvement of production flow
- Easy handling
- Independently tested security
- HCCCP suitable