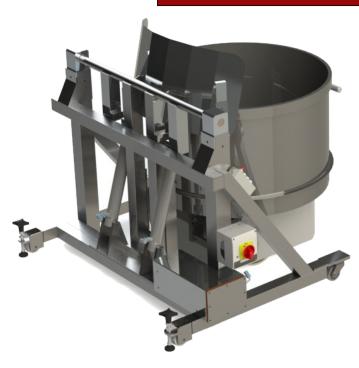

# K 600 S - K 1000 S Ground tilting

#### High performance and price-conscious

K 600 S: With a lifting capacity of up to 600 kg K 1000 S: With a lifting capacity of up to 1000 kg

Meyma ground tilting lifters considerably improve the production flow in bakeries. The mixture production takes place fast, saftly and effectively. Physically demanding labor is reduced to a minimum. Continuous production is achieved.

### **Ground tilting lifter**